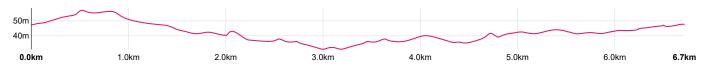

## **Route Information**

Route Name GV - Step Forward - Heritage Trail

**Route Summary** 

Total Distance6.70km (4.16mi)Walk1h 27minElevation30.90m at lowest pointRun43min58.60m at highest pointCycle28min

Total Ascent 68.70m

## **Elevation Profile**

| _  |                                                                                                                |                 |               |              |                |
|----|----------------------------------------------------------------------------------------------------------------|-----------------|---------------|--------------|----------------|
| R  | oute Card                                                                                                      |                 |               |              |                |
| #  | OS Grid Ref                                                                                                    | Dist from start | Latitude      | Longitude    | Elevation      |
| 1  | NS 316 546<br>Radio City Cafe - Waypoint 1<br>Start<br>Dist to next: 0.47 km                                   | <b>0.00</b> km  | 55° 45' 21" N | 4° 41' 4" W  | <b>47.2</b> 0r |
| 2  | NS 319 546                                                                                                     | <b>0.47</b> km  | 55° 45' 23" N | 4° 40' 43" W | <b>54.00</b> r |
|    | Waypoint 6<br>Dist to next: 0.05 km                                                                            |                 |               |              |                |
| 3  | NS 320 546                                                                                                     | <b>0.51</b> km  | 55° 45' 22" N | 4° 40' 40" W | <b>58.60</b> n |
|    | Join National Cycle Path - Waypoint 7<br>Dist to next: 0.10 km                                                 |                 |               |              |                |
| 4  | NS 320 545                                                                                                     | <b>0.61</b> km  | 55° 45' 19" N | 4° 40' 42" W | <b>53.80</b> n |
|    | Former Kilbirnie Station - Waypoint 8<br>Dist to next: 0.30 km                                                 |                 |               |              |                |
| 5  | NS 319 542                                                                                                     | <b>0.91</b> km  | 55° 45′ 10″ N | 4° 40′ 43″ W | <b>51.90</b> n |
|    | Former Steel Works - Waypoint 9<br>Viewpoint to Rolling Mills Site<br>Dist to next: 2.09 km                    |                 |               |              |                |
| 6  | NS 326 538                                                                                                     | <b>3.00</b> km  | 55° 44' 57" N | 4° 40′ 5″ W  | <b>30.90</b> m |
|    | Watersports Facility - Waypoint 35<br>Dist to next: 0.08 km                                                    |                 |               |              |                |
| 7  | NS 325 539                                                                                                     | <b>3.08</b> km  | 55° 44' 59" N | 4° 40' 8" W  | <b>32.90</b> n |
|    | Former Steel Works - Waypoint 36<br>Viewpoint to site of former Furnances & Slag Heap<br>Dist to next: 0.08 km |                 |               |              |                |
| 8  | NS 326 538                                                                                                     | <b>3.16</b> km  | 55° 44' 57" N | 4° 40' 5" W  | <b>30.90</b> n |
|    | Kilbirnie Loch - Waypoint 37<br>Ancient Village site - circa 4000BC<br>Dist to next: 0.43 km                   |                 |               |              |                |
| 9  | NS 325 535                                                                                                     | <b>3.59</b> km  | 55° 44' 46" N | 4° 40' 7" W  | <b>37.20</b> m |
|    | Chivas Bonded Warehouses - Waypoint 43<br>Viewpoint<br>Dist to next: 0.04 km                                   |                 |               |              |                |
| 10 | NS 325 535                                                                                                     | <b>3.63</b> km  | 55° 44' 45" N | 4° 40' 7" W  | <b>38.30</b> m |
|    | Rugby Pitches - Waypoint 44<br>Dist to next: 1.04 km                                                           |                 |               |              |                |
| 11 | NS 320 531                                                                                                     | <b>4.67</b> km  | 55° 44' 32" N | 4° 40′ 38" W | <b>39.20</b> m |
|    | Bowling Club - Waypoint 56<br>Dist to next: 1.81 km                                                            |                 |               |              |                |
| 12 | NS 316 544                                                                                                     | <b>6.47</b> km  | 55° 45' 14" N | 4° 41' 4" W  | <b>46.50</b> m |
|    | Bowling Club - Waypoint 86<br>Dist to next: 0.03 km                                                            |                 |               |              |                |