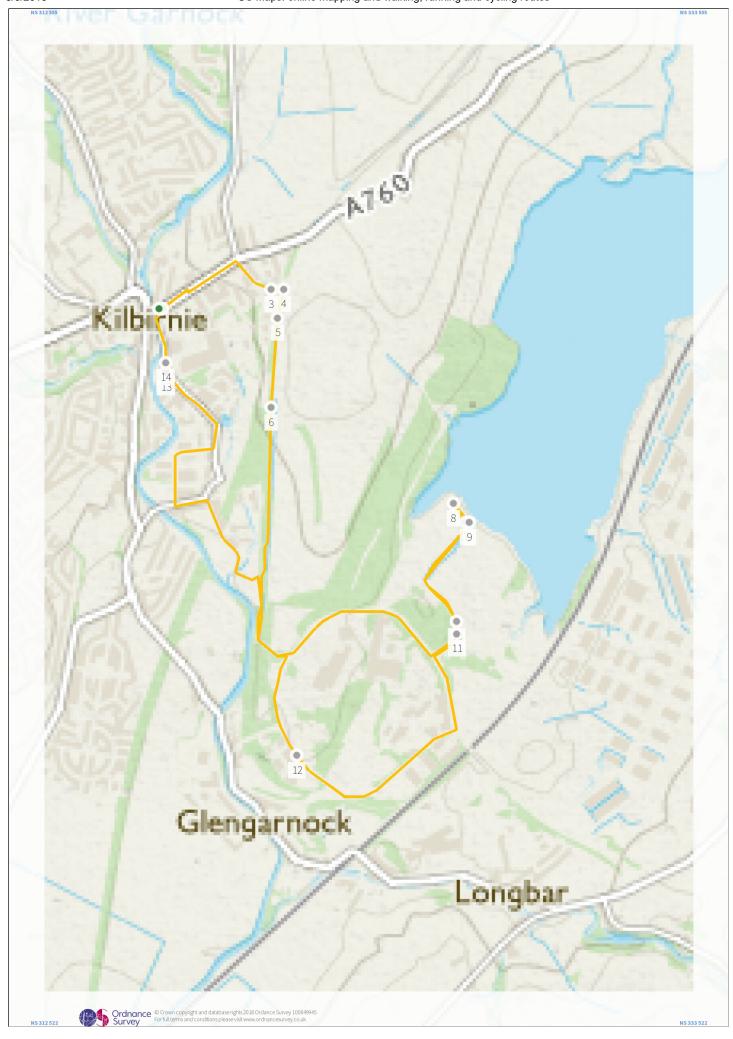

## **Elevation Profile**

| _  |                                                                                                                |                 |               |              |                |
|----|----------------------------------------------------------------------------------------------------------------|-----------------|---------------|--------------|----------------|
| R  | oute Card                                                                                                      |                 |               |              |                |
| #  | OS Grid Ref                                                                                                    | Dist from start | Latitude      | Longitude    | Elevation      |
| 1  | NS 316 546<br>Radio City Cafe - Waypoint 1<br>Start<br>Dist to next: 0.47 km                                   | <b>0.00</b> km  | 55° 45' 21" N | 4° 41' 4" W  | <b>47.2</b> 0r |
| 2  | NS 319 546                                                                                                     | <b>0.47</b> km  | 55° 45' 23" N | 4° 40' 43" W | <b>54.00</b> r |
|    | Waypoint 6<br>Dist to next: 0.05 km                                                                            |                 |               |              |                |
| 3  | NS 320 546                                                                                                     | <b>0.51</b> km  | 55° 45' 22" N | 4° 40' 40" W | <b>58.60</b> n |
|    | Join National Cycle Path - Waypoint 7<br>Dist to next: 0.10 km                                                 |                 |               |              |                |
| 4  | NS 320 545                                                                                                     | <b>0.61</b> km  | 55° 45' 19" N | 4° 40' 42" W | <b>53.80</b> n |
|    | Former Kilbirnie Station - Waypoint 8<br>Dist to next: 0.30 km                                                 |                 |               |              |                |
| 5  | NS 319 542                                                                                                     | <b>0.91</b> km  | 55° 45′ 10″ N | 4° 40′ 43″ W | <b>51.90</b> n |
|    | Former Steel Works - Waypoint 9<br>Viewpoint to Rolling Mills Site<br>Dist to next: 2.09 km                    |                 |               |              |                |
| 6  | NS 326 538                                                                                                     | <b>3.00</b> km  | 55° 44' 57" N | 4° 40′ 5″ W  | <b>30.90</b> m |
|    | Watersports Facility - Waypoint 35<br>Dist to next: 0.08 km                                                    |                 |               |              |                |
| 7  | NS 325 539                                                                                                     | <b>3.08</b> km  | 55° 44' 59" N | 4° 40' 8" W  | <b>32.90</b> n |
|    | Former Steel Works - Waypoint 36<br>Viewpoint to site of former Furnances & Slag Heap<br>Dist to next: 0.08 km |                 |               |              |                |
| 8  | NS 326 538                                                                                                     | <b>3.16</b> km  | 55° 44' 57" N | 4° 40' 5" W  | <b>30.90</b> n |
|    | Kilbirnie Loch - Waypoint 37<br>Ancient Village site - circa 4000BC<br>Dist to next: 0.43 km                   |                 |               |              |                |
| 9  | NS 325 535                                                                                                     | <b>3.59</b> km  | 55° 44' 46" N | 4° 40' 7" W  | <b>37.20</b> m |
|    | Chivas Bonded Warehouses - Waypoint 43<br>Viewpoint<br>Dist to next: 0.04 km                                   |                 |               |              |                |
| 10 | NS 325 535                                                                                                     | <b>3.63</b> km  | 55° 44' 45" N | 4° 40' 7" W  | <b>38.30</b> m |
|    | Rugby Pitches - Waypoint 44<br>Dist to next: 1.04 km                                                           |                 |               |              |                |
| 11 | NS 320 531                                                                                                     | <b>4.67</b> km  | 55° 44' 32" N | 4° 40′ 38" W | <b>39.20</b> m |
|    | Bowling Club - Waypoint 56<br>Dist to next: 1.81 km                                                            |                 |               |              |                |
| 12 | NS 316 544                                                                                                     | <b>6.47</b> km  | 55° 45' 14" N | 4° 41' 4" W  | <b>46.50</b> m |
|    | Bowling Club - Waypoint 86<br>Dist to next: 0.03 km                                                            |                 |               |              |                |